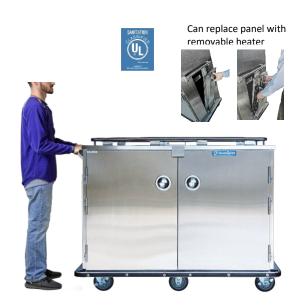

## **HEATING/ELECTRICAL:**

- Side-mount snap-in removable insulated panel can be replaced with side-mount snap-in removable heater for instant conversion to heated cart
- No electrical

#### **Doors**

- Magnetic closure double door, gasketless
- Three heavy-duty 12-gauge stainless steel hinges
- Drop down padlocking door latch